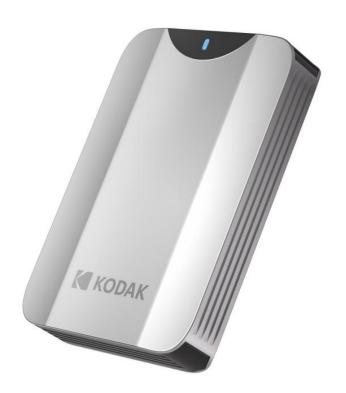

Compliance with USB 1.1

OS compatibility

■ Support Windows 7 and later version

■ Support MAC OS 10.8 and later version

Support Linux kernel 2.4.10 and later version

Temperature Range

■ Operation: 0°C ~ 55°C

■ Storage: -20°C ~ 70°C

Certification

■ CE

**■** FCC

■ RoHS



#### 2. Product Performance

| PN Number      | Capacity | Crystal Disk Mark |              |
|----------------|----------|-------------------|--------------|
|                |          | Read (MB/s)       | Write (MB/s) |
| EKHDD500GP232K | 500 GB   | 120               | 110          |
| EKHDD1TP232K   | 1 TB     | 120               | 110          |
| EKHDD2TP232K   | 2 TB     | 120               | 110          |
| EKHDD4TP232K   | 4 TB     | 120               | 110          |

### 3. Product design rendering





#### 4. Product packaging