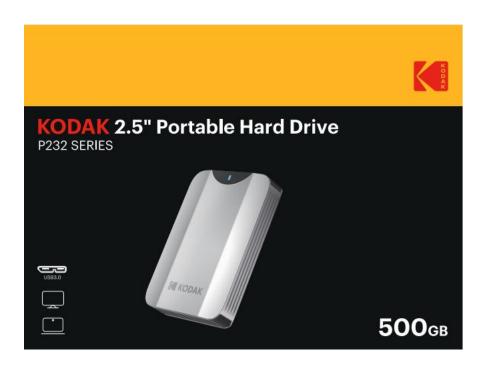

mpatibility

■ Support Windows 7 and later version

■ Support MAC OS 10.8 and later version

Support Linux kernel 2.4.10 and later version

Temperature Range

■ Operation: 0°C ~ 55°C

■ Storage: -20°C ~ 70°C

Certification

■ CE

**■** FCC

■ RoHS



#### 2. Product Performance

| PN Number      | Capacity | Crystal Disk Mark |              |
|----------------|----------|-------------------|--------------|
|                |          | Read (MB/s)       | Write (MB/s) |
| EKHDD500GP232K | 500 GB   | 120               | 110          |
| EKHDD1TP232K   | 1 TB     | 120               | 110          |
| EKHDD2TP232K   | 2 TB     | 120               | 110          |
| EKHDD4TP232K   | 4 TB     | 120               | 110          |

### 3. Product design rendering





#### 4. Product packaging